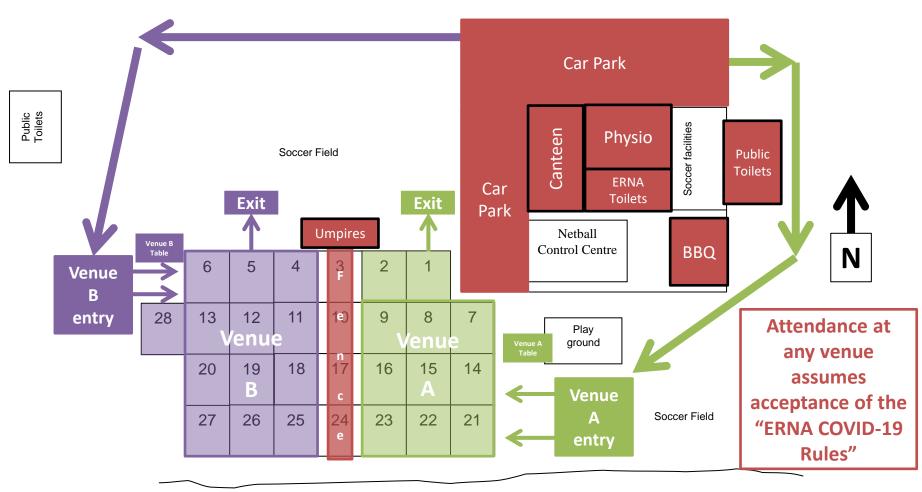

#### Adelaide Street, Meadowbank

V2.0 - 11-Jul-20

Parramatta River

# Meadowbank

#### Adelaide Street, Meadowbank

| Start Time | Entry Time | Venue A          | Venue B                    |
|------------|------------|------------------|----------------------------|
| 08:00      | 07:40      | 12/3, 12/4, 11/5 | 12/5, 11/2, 11/3, 11/4     |
| 09:30      | 09:10      | 13/3, 13/4, 12/2 | 13/1, 13/2, 12/1, 11/1     |
| 11:00      | 10:40      | 15/3, 14/2, 14/3 | 15/1, 15/2, 15/4, 14/1     |
| 12:30      | 12:10      | B1, Cdt 1, Cdt 2 | B1, C1, C5, 14/4           |
| 14:00      | 13:40      | A2, C4, C9       | B2, C8, C10, Cdt 5         |
| 15:30      | 15:10      | A1, B3, C6       | C2, C3, Walk, Cdt 3, Cdt 6 |

No access to Venues until Entry Time shown