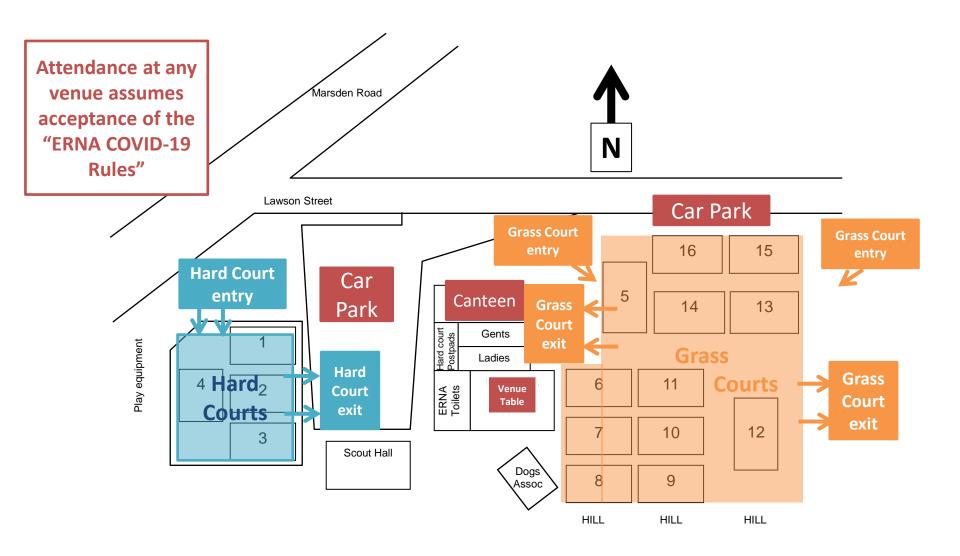

## Brush Farm Lawson Street, Eastwood

V2.0 - 11-Jul-20

# Brush Farm Lawson Street, Eastwood

| Start Time | Entry Time | Hard Courts | Grass Courts          |
|------------|------------|-------------|-----------------------|
| 08:00      | 07:40      | 10/1        | -                     |
| 09:15      | 08:56      | 10/2        | 7s, 8 White           |
| 10:30      | 10:11      | 10/3        | 8 Yellow              |
| 11:45      | 11:26      | 10/4        | 9 Koalas, 9 Wallabies |
| 14:00      | 13:40      | Cdt 4       | -                     |
| 15:30      | 15:10      | C7          | -                     |

# No access to Venues until Entry Time shown